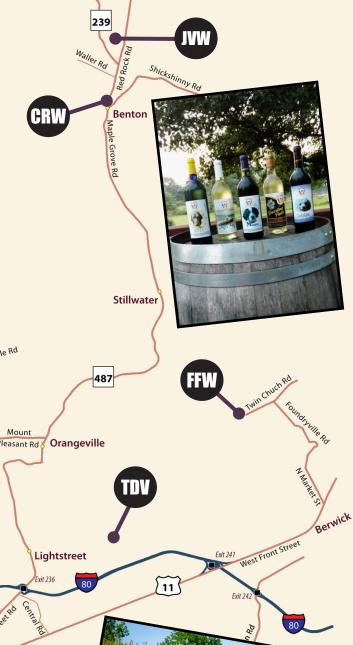

# **Colonel Ricketts Hard Cider Winery**

126 3rd Street, Benton, PA 17814 (Winter location) 570-854-1948

Colonel Ricketts is a family cidery creating unique barrel-aged ciders for 40+ years. Seasonal locations: Historic Green Acres Barn or Cider Shack. Free tastings, local products. www.colonelricketts.com

#### Juniata Valley Winery at Nature's Outdoors

357A Camp Lavigne Road, Benton, PA 17814 570-925-4091

Juniata Valley Winery's outlet at Nature's Outdoors features a good selection of Juniata Valley wines in a newly renovated tasting room.

# Freas Farm Winery & Meadery

130 Twin Church Road, Berwick, PA 18603 570-759-WINE

Freas Farm Winery and Meadery offers indoor & outdoor seating, live music, fire pits, local beer on tap, and a wine slushie bar - all coupled with award-winning PA Preferred wines.