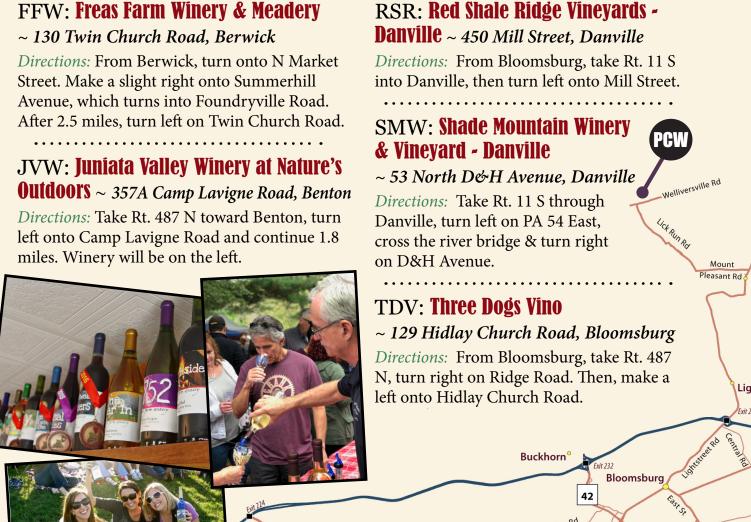

#### Juniata Valley Winery at Nature's Outdoors

357A Camp Lavigne Road, Benton, PA 17814 570-925-4091

Juniata Valley Winery's outlet at Nature's Outdoors features a good selection of Juniata Valley wines in a newly renovated tasting room.