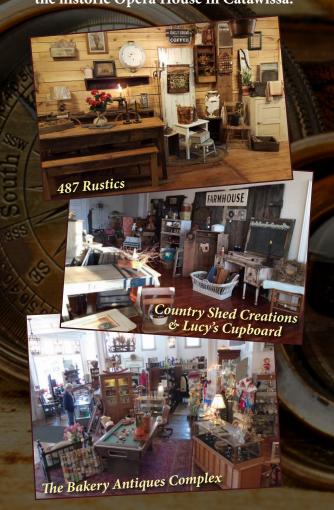

## 6 Country Shed Creations & Lucy's Cupboard

Catawissa, PA 17820
Phone: 570-336-5578

Email: countryshedcreations@hotmail.com
Hours: Friday-Sunday 10a - 4p

Directions: From Bloomsburg, travel south
on either PA-42 or State Route 487. Located
in Catawissa at the junction of PA-42 and
State Route 487.

400 East Main Street

Repurposed furniture & decor, primitives, Antiques, and crafts. Great quality at affordable prices! A truly unique store in the historic Opera House in Catawissa.

Start and end your treasure hunt in Columbia & Montour Counties, reminiscing of simpler times and enjoying quality craftsmanship.

# The Bakery Antiques Complex

230 & 235 Main Street Benton, PA 17814 Phone: 570-925-5186, 570-925-2384 Hours: Thursday – Sunday 10a-5p Directions: Located on Route 487 in downtown Benton.

Two antique co-ops with over 70 dealers. Jewelry, glassware, pottery, furniture and more! Neighboring Bed & Breakfast.

#### 487 Rustics

(.5 mi from Lightstreet)

1549 State Route 487 Orangeville, PA 17859 Phone: 570-784-0487

Hours: Wednesday – Saturday 10a-5p; Sunday 12p-4p; Open 7 Days during holi-

Directions: Take Exit 236 (Lightstreet) on I-80, continue north on Rt. 487 for just over 2 mi. Located in The Shops at Forever Green plaza.

Antiques, primitives, hand-crafted industrial & barn-wood furniture, hand-poured candles and melts, home decor.